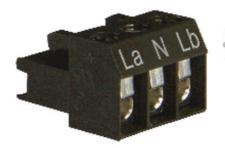

Val av sken

| La | ≃ N | Lb≃ |                   |  |
|----|-----|-----|-------------------|--|
| x  | х   |     | Fast sken, färg 1 |  |
|    | х   | х   | Fast sken, färg 2 |  |