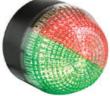

- Versatile usable panel mount beacon range for mounting in Ø 22,5 mm bore holes (adapter for 30,5 mm bore holes available)
- 3 dimensions (Ø 65, 45, 30 mm)
- Comprehensive product range M22 panel mount beacon with demountable plug in terminal or (individually) prewired
- Complete range of LED steady/flashing/strobe and multi colour models for versatile applications in the industry, enclosures, etc.
- Maintenance free, low current consumption, long life time, shock and vibration-proof
- Multi colour models in 6 LED colours individually selectable
- · Housing and lenses made of impact resistant polycarbonate, housing colour black or grey
- PLC fit (leakage/inrush current)
- Particular lens pattern for optimum light dispersion
- Fastening tool for 30 mm models for difficult reachable positions available